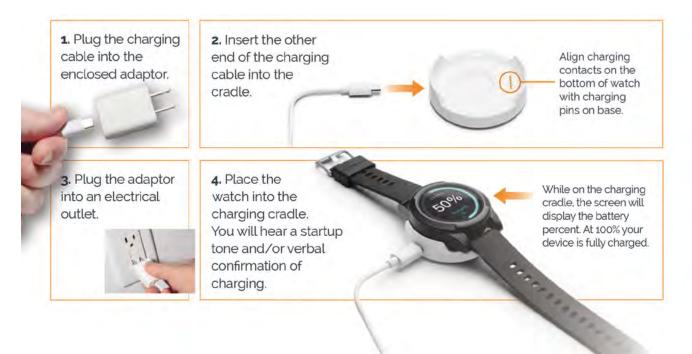

# **Charging Your Device**

IMPORTANT: Before using your Mobile Watch System with GPS, it should be fully charged.