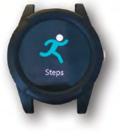

#### **Full Sensor Suite**

Customers can monitor their heart rate and daily step count using our simple touch interface.

**Pedometer** Press the watch face to track your daily steps and activity.

Turn Watch Off Press the watch face to turn off your watch.

We recommend for safety purposes not to turn your watch off unless necessary.