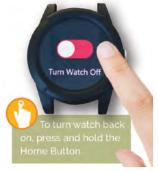

**Pedometer** Press the watch face to track your daily steps and activity.

Turn Watch Off Press the watch face to turn off your watch.

We recommend for safety purposes not to turn your watch off unless necessary.