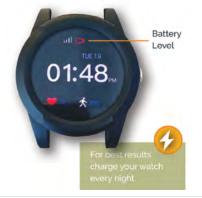

## Know Your Mobile Watch System with GPS

If the screen is blank, press the Home Button to display the Time & Date.

#### Cellular Battery Strength Level 01:48 Home Button Heart Steps Rate

When viewing the Time/Date, swipe right to access additional options.

# **Battery Warning**

When the battery level is low, you will hear a low battery message and the battery level indicator will turn red. When this happens, you should charge your device as soon as possible.