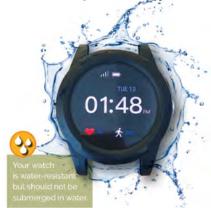

# **Shower Safe**

Your watch is water-resistant and can be worn while washing hands, watering plants and showering.

GALAXY MEDICAL ALERT SYSTEMS

361 Joffre Place Windsor, Ontario Canada N8X 2T1

Phone: 1-855-905-7414 info@galaxymedicalalert.com www.galaxymedicalalert.com