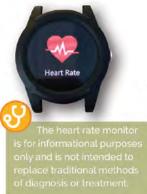

#### **Full Sensor Suite**

Customers can monitor their heart rate and daily step count using our simple touch interface.

# **Menu Options**

**Heart Rate** Press the watch face to measure your heart rate.