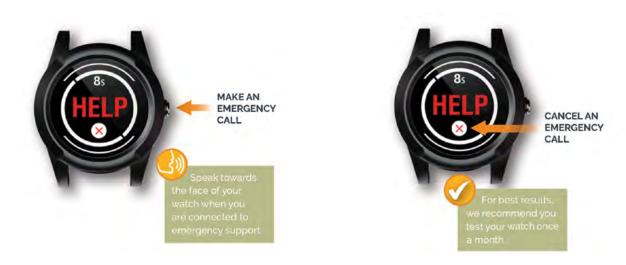

### In Case of Emergency

If you need assistance, press and **HOLD** the Home Button until you hear the emergency alert message.

**IMPORTANT:** To cancel an accidental activation, press the **X** on the display prior to the countdown reaching zero.