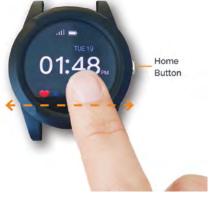

## Know Your Mobile Watch System with GPS

If the screen is blank, press the Home Button to display the Time & Date.

#### Cellular Battery Strength Level 01:48 Home Button Heart Steps Rate

When viewing the Time/Date, swipe right to access additional options.