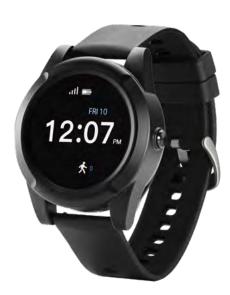

### Getting To Know Your Mobile Watch System with GPS:

The Mobile Watch System with GPS is an affordable yet cutting edge MPERS solution that enables active customers to confidently engage with their world knowing that assistance is quickly available anywhere.

# GO ANYWHERE SAFELY

The Mobile Watch System with GPS is custom built for seniors who need a medical alert system to fit into their active lifestyles. It's an attractive and affordable option targeting a younger demographic than traditional PERS.

# **Specifications**

The Mobile Watch System with GPS is ideal for seniors with an active lifestyle and individuals that spend a majority of their time on the go.